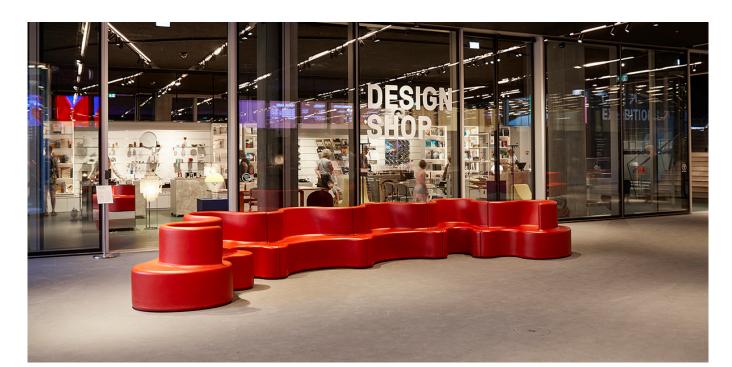

## CLOVERLEAF # 186

The idea behind Cloverleaf is a composition of modules twisting and unfolding to create a clover. The backrest in the middle of each module winds across the seating, providing back-support while shielding users from those on the other side.

Cloverleaf constitutes a beautiful sculpture - with or without people - suitable for a range of spaces including corporate buildings, squares, terraces, lobbies etc. Cloverleaf is multidirectional and has no front or back, optimizing space by provide seating on both sides. There are 4 different modules available: left / right end modules and angular / straight middle modules, which combine to offer numerous different bench designs.