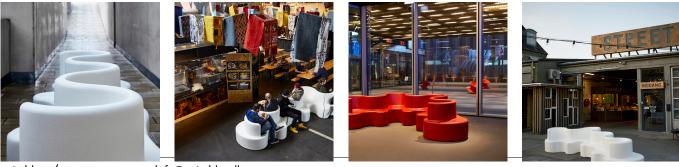

Cloverleaf constitutes a beautiful sculpture - with or without people - suitable for a range of spaces including corporate buildings, squares, terraces, lobbies etc. Cloverleaf is multidirectional and has no front or back, optimizing space by provide seating on both sides. There are 4 different modules available: left / right end modules and angular / straight middle modules, which combine to offer numerous different bench designs.