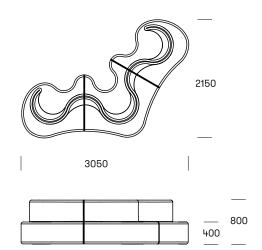

#### Dimensions

Consists of 4 modules: Left or right end modules, angular or straight middle modules. Seatings: One 'curve' = one seat. Meaning: Left/right end modules have 1 full and 1 half seat - and middle modules have 1 full and 2 half seats.

Left/right end module: L: 1145 mm/B: 1155 mm/H: 800mm/Seat: 400mm Angular middle module: L: 1420 mm/B: 1580 mm/H: 800mm/Seat: 400mm Straight middle module: L: 1300 mm/B: 1130 mm/H: 800mm/Seat: 400mm